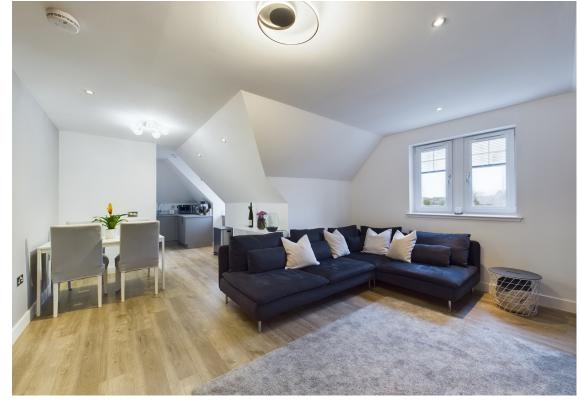

Comprising of

- Most welcoming entrance with entry phone system
- lift to all floors
- Hallway with ample storage, including loft storage
- Open plan lounge/ Dining / kitchen which creates wonderful living space with volumes of natural light
- Stylish bathroom
- Primary bedroom with En suite
- Second double bedroom
- Allocated and visitor parking
- Shared bike shed and bin store
- Viewing is a must