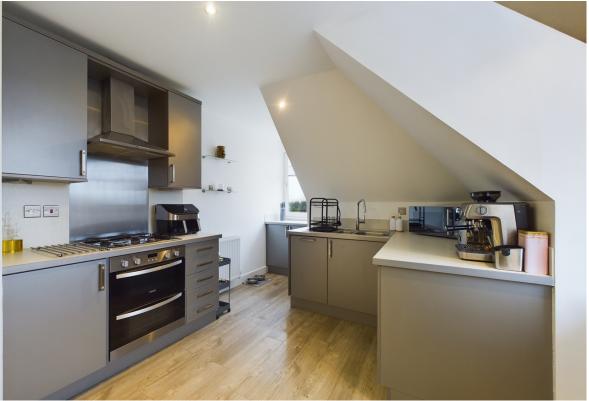

Comprising of

- Most welcoming entrance with entry phone system
- lift to all floors
- Hallway with ample storage, including loft storage
- Open plan lounge/ Dining / kitchen which creates wonderful living space with volumes of natural light
- Stylish bathroom
- Primary bedroom with En suite
- Second double bedroom
- Allocated and visitor parking
- Shared bike shed and bin store
- Viewing is a must