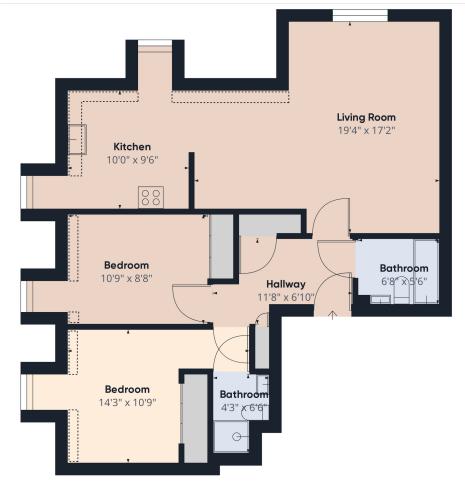

Comprising of

- Most welcoming entrance with entry phone system
- lift to all floors
- Hallway with ample storage, including loft storage
- Open plan lounge/ Dining / kitchen which creates wonderful living space with volumes of natural light
- Stylish bathroom
- Primary bedroom with En suite
- Second double bedroom
- Allocated and visitor parking
- Shared bike shed and bin store
- Viewing is a must