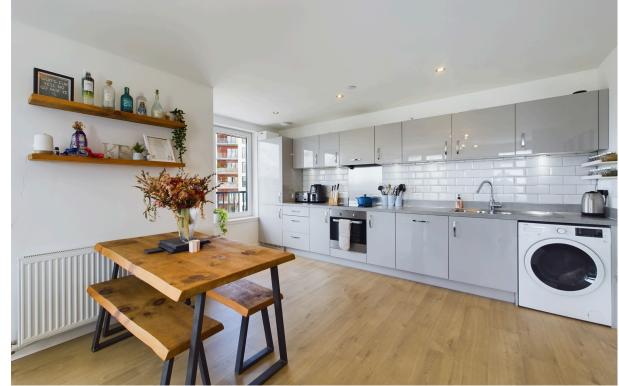

## The property comprises of:

- Entrance hallway with storage space
- Bright and spacious open plan living/kitchen/diner
- Private balcony
- Family Bathroom
- Primary bedroom with en-suite and fitted wardrobes
- Bedroom 2 with fitted wardrobes
- Allocated parking space