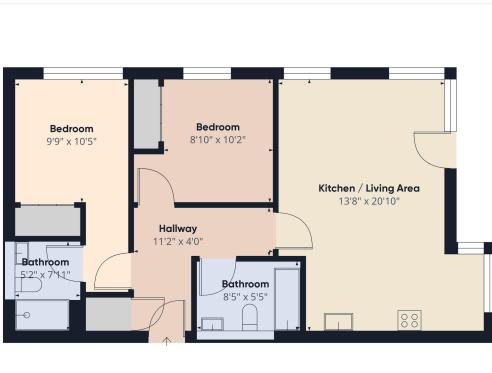

## DESCRIPTION

An excellent opportunity has arisen to acquire a stunning 2 bedroom forth floor apartment located in a most sought after location. The property offers great open plan living space and benefits from private balcony.

## The property comprises of:

- Entrance hallway with storage space
- Bright and spacious open plan living/kitchen/diner
- Private balcony
- Family Bathroom
- Primary bedroom with en-suite and fitted wardrobes
- Bedroom 2 with fitted wardrobes
- Allocated parking space